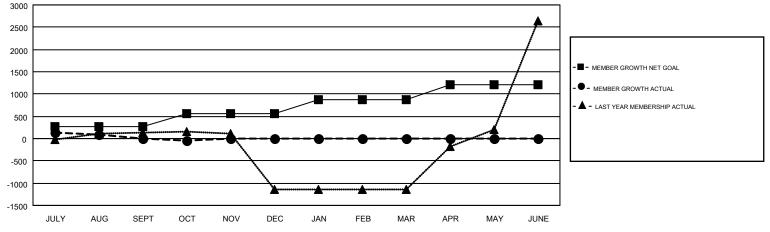

## GMT CA 6

|                       | Club          | s         |               | Members               |                           |                         |                                                    |  |
|-----------------------|---------------|-----------|---------------|-----------------------|---------------------------|-------------------------|----------------------------------------------------|--|
| RESULTS FOR 2019-2020 |               |           |               | RESULTS FOR 2019-2020 |                           |                         |                                                    |  |
| QUARTER               | NEW CLUB GOAL | NEW CLUBS | DROPPED CLUBS | QUARTER               | MEMBER GROWTH NET<br>GOAL | MEMBER GROWTH<br>ACTUAL | DROPPED<br>MEMBERS ACTUAL<br>(including transfers) |  |
| JULY/AUG/SEPT         | 6             | 13        | 2             | JULY/AUG/SEPT         | 265                       | 513                     | 461                                                |  |
| OCT/NOV/DEC           | 6             | 1         | 1             | OCT/NOV/DEC           | 285                       | 51                      | 107                                                |  |
| JAN/FEB/MAR           | 4             | 0         | 0             | JAN/FEB/MAR           | 320                       | 0                       | 0                                                  |  |
| APR/MAY/JUNE          | 4             | 0         | 0             | APR/MAY/JUNE          | 330                       | 0                       | 0                                                  |  |