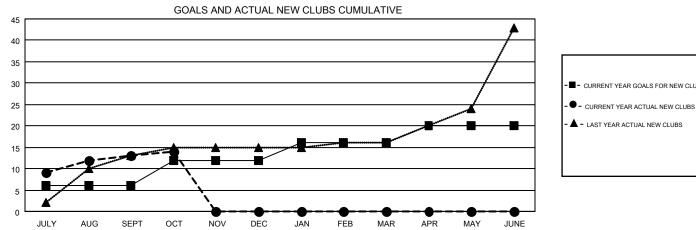

## GMT CA 6

|                       | Club          | s         |               | Members               |                           |                         |                                                    |  |
|-----------------------|---------------|-----------|---------------|-----------------------|---------------------------|-------------------------|----------------------------------------------------|--|
| RESULTS FOR 2019-2020 |               |           |               | RESULTS FOR 2019-2020 |                           |                         |                                                    |  |
| QUARTER               | NEW CLUB GOAL | NEW CLUBS | DROPPED CLUBS | QUARTER               | MEMBER GROWTH NET<br>GOAL | MEMBER GROWTH<br>ACTUAL | DROPPED<br>MEMBERS ACTUAL<br>(including transfers) |  |
| JULY/AUG/SEPT         | 6             | 13        | 2             | JULY/AUG/SEPT         | 265                       | 513                     | 461                                                |  |
| OCT/NOV/DEC           | 6             | 1         | 1             | OCT/NOV/DEC           | 285                       | 51                      | 107                                                |  |
| JAN/FEB/MAR           | 4             | 0         | 0             | JAN/FEB/MAR           | 320                       | 0                       | 0                                                  |  |
| APR/MAY/JUNE          | 4             | 0         | 0             | APR/MAY/JUNE          | 330                       | 0                       | 0                                                  |  |